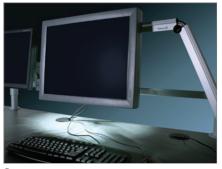

## **PACS** Accessories

- > Our continuing mission is providing ergonomic reading room solutions that are flexible, adaptable and scalable. These upgradable accessories and ergonomic enhancements for our GO<sup>2</sup> WorkCenters are each designed to create a safer and a more productive work environment.
- 1. red (night vision) LED task light
- 2. universal, stackable CPU/UPS holder
- 3. blue tinted, dimmable fluorescent indirect rail mounted lamp
- 4. monitor/rail support post to enhance stability and increase load capacity of the current rail system
- 5. vertical angle, adjustable telephone mounting post
- 6. hinged cable management tray with increased capacity and easier accessibility