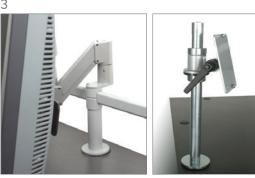

## **PACS** Accessories

- > Our continuing mission is providing ergonomic reading room solutions that are flexible, adaptable and scalable. These upgradable accessories and ergonomic enhancements for our GO<sup>2</sup> WorkCenters are each designed to create a safer and a more productive work environment.
- 1. red (night vision) LED task light
- 2. universal, stackable CPU/UPS holder
- 3. blue tinted, dimmable fluorescent indirect rail mounted lamp
- 4. monitor/rail support post to enhance stability and increase load capacity of the current rail system
- 5. vertical angle, adjustable telephone mounting post
- 6. hinged cable management tray with increased capacity and easier accessibility