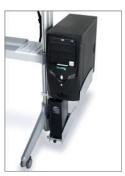

## **PACS** Accessories

- > Our continuing mission is providing ergonomic reading room solutions that are flexible, adaptable and scalable. These upgradable accessories and ergonomic enhancements for our GO<sup>2</sup> WorkCenters are each designed to create a safer and a more productive work environment.
- 1. red (night vision) LED task light
- 2. universal, stackable CPU/UPS holder
- 3. blue tinted, dimmable fluorescent indirect rail mounted lamp
- 4. monitor/rail support post to enhance stability and increase load capacity of the current rail system
- 5. vertical angle, adjustable telephone mounting post
- 6. hinged cable management tray with increased capacity and easier accessibility