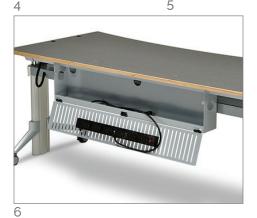

## **PACS** Accessories

- > Our continuing mission is providing ergonomic reading room solutions that are flexible, adaptable and scalable. These upgradable accessories and ergonomic enhancements for our GO<sup>2</sup> WorkCenters are each designed to create a safer and a more productive work environment.
- 1. red (night vision) LED task light
- 2. universal, stackable CPU/UPS holder
- 3. blue tinted, dimmable fluorescent indirect rail mounted lamp
- 4. monitor/rail support post to enhance stability and increase load capacity of the current rail system
- 5. vertical angle, adjustable telephone mounting post
- 6. hinged cable management tray with increased capacity and easier accessibility