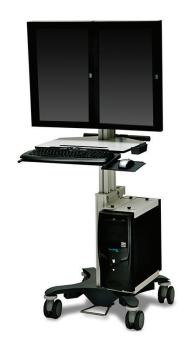

## **PACS** Accessories

- > Our continuing mission is providing ergonomic reading room solutions that are flexible, adaptable and scalable. These upgradable accessories and ergonomic enhancements for our GO<sup>2</sup> WorkCenters are each designed to create a safer and a more productive work environment.
- 1. red (night vision) LED task light
- 2. universal, stackable CPU/UPS holder
- 3. blue tinted, dimmable fluorescent indirect rail mounted lamp
- 4. monitor/rail support post to enhance stability and increase load capacity of the current rail system
- 5. vertical angle, adjustable telephone mounting post
- 6. hinged cable management tray with increased capacity and easier accessibility