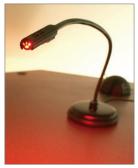

## **PACS** Accessories

- > Our continuing mission is providing ergonomic reading room solutions that are flexible, adaptable and scalable. These upgradable accessories and ergonomic enhancements for our GO<sup>2</sup> WorkCenters are each designed to create a safer and a more productive work environment.
- 1. red (night vision) LED task light
- 2. universal, stackable CPU/UPS holder
- 3. blue tinted, dimmable fluorescent indirect rail mounted lamp
- 4. monitor/rail support post to enhance stability and increase load capacity of the current rail system
- 5. vertical angle, adjustable telephone mounting post
- 6. hinged cable management tray with increased capacity and easier accessibility